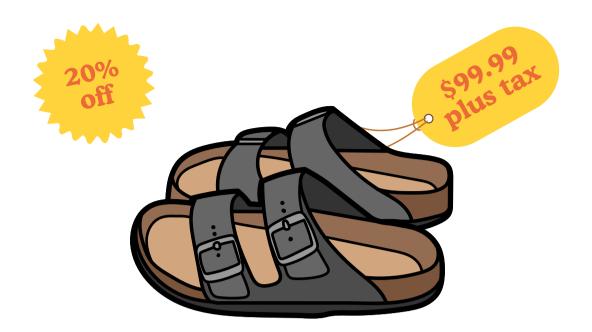

| Retail price:  |                  |
|----------------|------------------|
| Pre-tax price: | Price after tax: |
|                |                  |
|                |                  |
|                |                  |
|                |                  |
|                |                  |
|                |                  |
|                |                  |
|                |                  |
|                |                  |
|                |                  |
|                |                  |

## **Answers**

Retail price: \$119.99 Pre-tax price: \$107.99 Price after tax: \$122.03

Retail price: \$149.99
Pre-tax price: \$127.49
Price after tax: \$144.06

Retail price: \$99.99 Pre-tax price: \$79.99 Price after tax: \$90.39